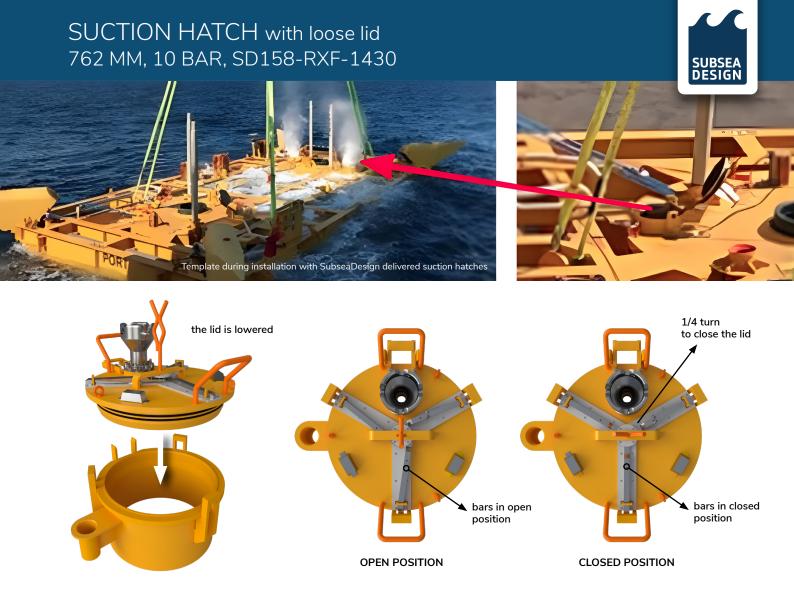

# SUCTION HATCH with loose lid 762 MM, 10 BAR, SD158-RXF-1430

#### **HOW IT WORKS**

During installation the hatch lid is not installed. After suction anchor landing and self-penetration, the lid will be lowered into place using the vessel crane wire. Once the lid is in place the ROV turns the handle and activates the locking mechanism.

During suction anchor retrieval the ROV connects the crane wire and opens the locking mechanism. The lid is then removed.

| Design code             | ISO 13628                               |
|-------------------------|-----------------------------------------|
| Size                    | 762 mm diameter                         |
| Weight                  | 452 kg                                  |
| Design suction pressure | 10 bar                                  |
| Design over pressure    | 10 bar                                  |
| Max. water depth        | No limitation                           |
| Lifetime                | 25 years                                |
| Coating                 | Typical Norsok system 7, or as required |