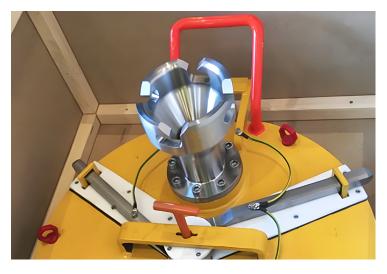

It can also be delivered with integrated suction stab receptacle.

#### FEATURES AND BENEFITS

- ROV friendly operation
- Integrated locking mechanism
- Sealing arrangement accepts both suction and overpressure
- Compact design

Hatch with integrated stab receptacle and electrical strapping for long term service