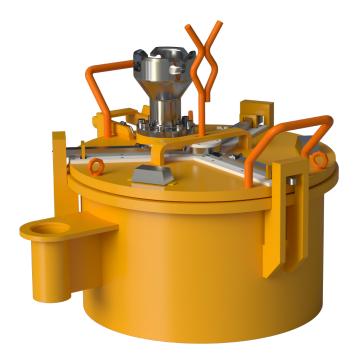

## SUCTION HATCH FOR SUCTION ANCHOR INSTALLATION / RETRIEVAL

SubseaDesign suction hatches are highly efficient during the subsea operation. It is supplied prepared for welding into suction anchor top..

#### FEATURES AND BENEFITS

- ROV friendly operation
- Integrated locking mechanism
- Sealing arrangement accepts both suction and overpressure
- Compact design

Hatch with integrated stab receptacle and electrical strapping for long term service

### INTERFACES

- Prepared for welding into suction anchor top
- Can be delivered with pipe outlet to interface with suction system
- Can be delivered with integrated suction stab receptacle
- Can be delivered with temporary bottom to allow for pressure testing after welding into suction anchor
- Can be delivered with anodes to protect hatch for the service life
- Delivered with electrical strapping